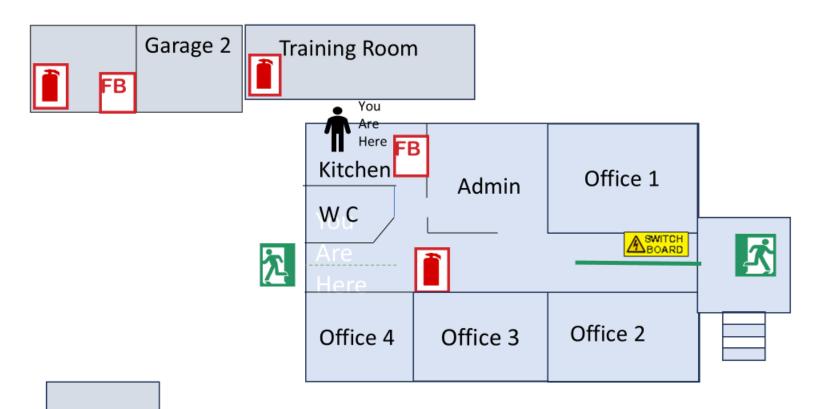

## **EVACUATION DIAGRAM**

#### **Headway Gippsland**

30 Monash Way

Newborough Vic 3825

Garage 3

## 1 RAISE THE ALARM, NOTIFY NEARBY OCCUPANTS 2 ASSIST ANY PERSON INDANGER IF IT IS SAFE TO DO SO 3 MOVE TO THE NEAREST SAFE FVACUATION ASSEMBLY AREA REMAIN AT THE EVACUATION ASSEMBLY AREA REPORT ANYONE MISSING TO THE CHIEF WARDEN OR RESPONDING EMERGENCY