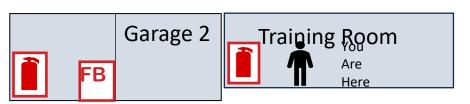

## **EVACUATION DIAGRAM**

#### **Headway Gippsland**

30 Monash Way

Newborough Vic 3825

Garage 3

## 1 RAISE THE ALARM, NOTIFY NEARBY OCCUPANTS 2 ASSIST ANY PERSON INDANGER IF IT IS SAFE TO DO SO 3 MOVE TO THE NEAREST SAFE FVACUATION ASSEMBLY AREA REMAIN AT THE EVACUATION ASSEMBLY AREA REPORT ANYONE MISSING TO THE CHIEF WARDEN OR RESPONDING EMERGENCY