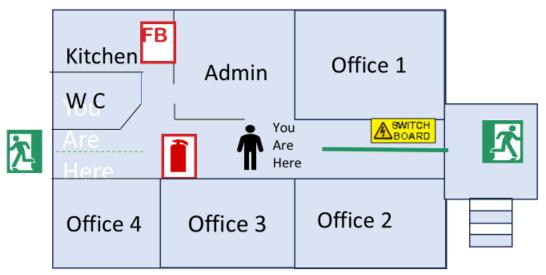

## **EVACUATION DIAGRAM**

#### **Headway Gippsland**

30 Monash Way

Newborough Vic 3825

Garage 3

## 1 RAISE THE ALARM, NOTIFY NEARBY OCCUPANTS 2 ASSIST ANY PERSON INDANGER IF IT IS SAFE TO DO SO 3 MOVE TO THE NEAREST SAFE FVACUATION ASSEMBLY AREA REMAIN AT THE EVACUATION ASSEMBLY AREA REPORT ANYONE MISSING TO THE CHIEF WARDEN OR RESPONDING EMERGENCY