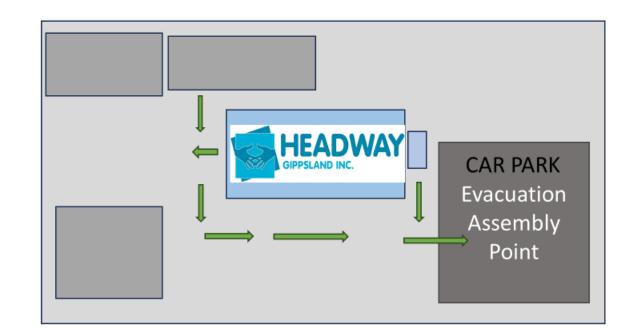

### **EVACUATION DIAGRAM**

#### **Headway Gippsland**

30 Monash Way

Newborough Vic 3825

Garage 3

# 1 RAISE THE ALARM, NOTIFY NEARBY OCCUPANTS 2 ASSIST ANY PERSON INDANGER IF IT IS SAFE TO DO SO 3 MOVE TO THE NEAREST SAFE FVACUATION ASSEMBLY AREA REPORT ANYONE MISSING TO THE CHIEF WARDEN OR RESPONDING EMERGENCY