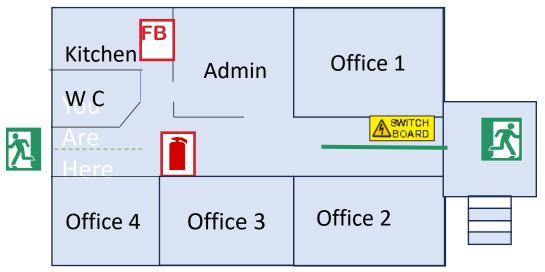

### **EVACUATION DIAGRAM**

#### **Headway Gippsland**

30 Monash Way

Newborough Vic 3825

Garage 3

# 1 RAISE THE ALARM, NOTIFY NEARBY OCCUPANTS 2 ASSIST ANY PERSON INDANGER IF IT IS SAFE TO DO SO 3 MOVE TO THE NEAREST SAFE FVACUATION ASSEMBLY AREA REPORT ANYONE MISSING TO THE CHIEF WARDEN OR RESPONDING EMERGENCY