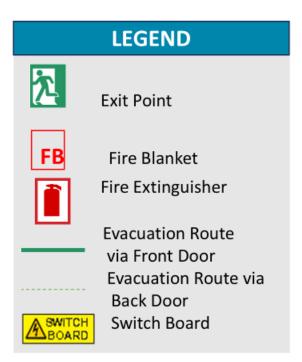

### **EVACUATION DIAGRAM**

#### **Headway Gippsland**

30 Monash Way

Newborough Vic 3825

Garage 3

## 1 RAISE THE ALARM, NOTIFY NEARBY OCCUPANTS 2 ASSIST ANY PERSON INDANGER IF IT IS SAFE TO DO SO 3 MOVE TO THE NEAREST SAFE FVACUATION ASSEMBLY AREA REPORT ANYONE MISSING TO THE CHIEF WARDEN OR RESPONDING EMERGENCY