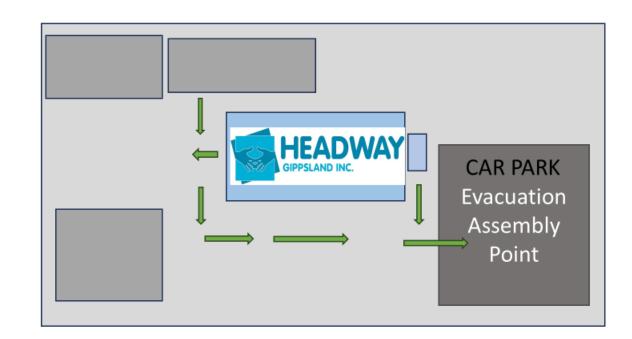

### **EVACUATION DIAGRAM**

#### **Headway Gippsland**

30 Monash Way

Newborough Vic 3825

Garage 3

# 1 RAISE THE ALARM, NOTIFY NEARBY OCCUPANTS 2 ASSIST ANY PERSON INDANGER IF IT IS SAFE TO DO SO 3 MOVE TO THE NEAREST SAFE FVACUATION ASSEMBLY AREA REPORT ANYONE MISSING TO THE CHIEF WARDEN OR RESPONDING EMERGENCY