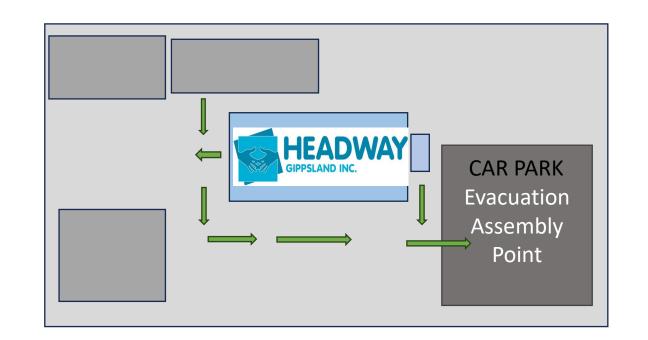

### **EVACUATION DIAGRAM**

#### **Headway Gippsland**

30 Monash Way

Newborough Vic 3825

Garage 3

## 1 RAISE THE ALARM, NOTIFY NEARBY OCCUPANTS 2 ASSIST ANY PERSON INDANGER IF IT IS SAFE TO DO SO 3 MOVE TO THE NEAREST SAFE FVACUATION ASSEMBLY AREA REPORT ANYONE MISSING TO THE CHIEF WARDEN OR RESPONDING EMERGENCY