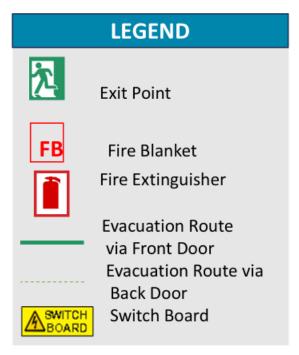

### **EVACUATION DIAGRAM**

#### **Headway Gippsland**

30 Monash Way

Newborough Vic 3825

Garage 3

## 1 RAISE THE ALARM, NOTIFY NEARBY OCCUPANTS 2 ASSIST ANY PERSON INDANGER IF IT IS SAFE TO DO SO 3 MOVE TO THE NEAREST SAFE FVACUATION ASSEMBLY AREA REPORT ANYONE MISSING TO THE CHIEF WARDEN OR RESPONDING EMERGENCY